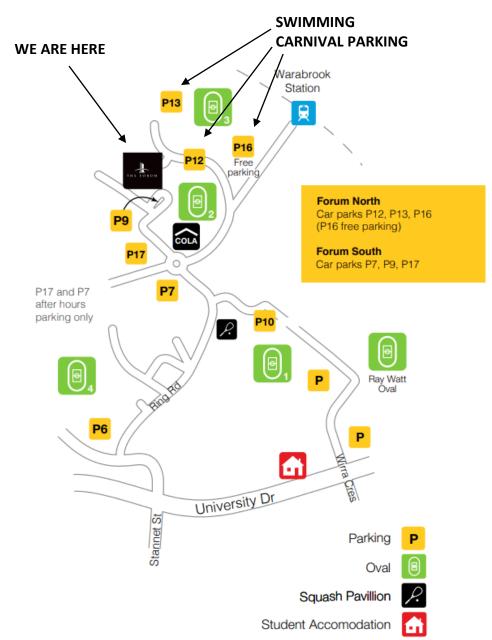

## NUsport At The Forum Car Parking Guide

| P9  | Max. 2 hour parking limit (weekdays) \$1.20 per hour               |
|-----|--------------------------------------------------------------------|
| P12 | Max. 2 hour parking limit (weekdays) \$1.20 per hour               |
| P13 | All day parking with parking pass (weekdays) \$4.60 all-day ticket |
| P16 | All day free parking - Warabrook Train Station                     |

## Disability Car Parking Available at P9

Tickets can be purchased via ticket machines (cashless) on campus or by downloading the CellOPark app from the Apple Store or Google Play.